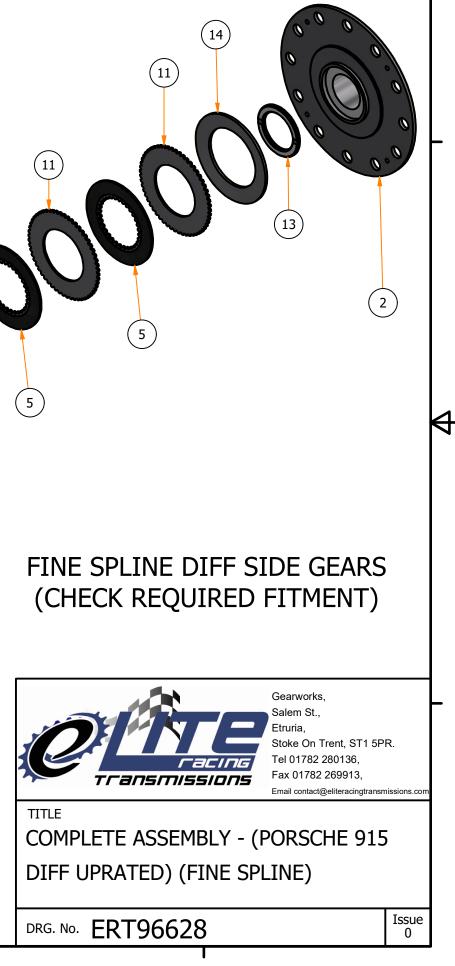

|            |             | 1                                                            |     |      |
|------------|-------------|--------------------------------------------------------------|-----|------|
| Parts List |             |                                                              |     |      |
| ITEM       | PART NUMBER | TITLE                                                        | QTY | COST |
| 1          | ERT22243    | PORSCHE 915 DIFF - MAIN BODY                                 | 1   |      |
| 2          | ERT22244    | PORSCHE 915 - END CAP                                        | 1   |      |
| 3          | ERT28132    | 4XL350 SERIES UPRATED - PLANET GEAR                          | 4   |      |
| 4          | ERT25418    | PORSCHE 915 - SIDE GEAR CAP                                  | 2   |      |
| 5          | ERT25446    | PORSCHE - INTERNAL SPLINE PLATE                              | 6   |      |
| 6          | ERT26621    | SIDE GEAR (R.H) FINE SPLINE - (PORSCHE 915 DIFF UPRATED)     | 1   |      |
| 7          | ERT26622    | SIDE GEAR (L.H) FINE SPLINE - (PORSCHE 915 DIFF UPRATED)     | 1   |      |
| 8          | TBC         | DIFF RAMP (RH) - (PORSCHE 915 DIFF UPRATED)                  | 1   |      |
| 9          | TBC         | DIFF RAMP (L.H) - (PORSCHE 915 DIFF UPRATED)                 | 1   |      |
| 10         | ERT26625    | 4.5mm OUTER PLATE - (PORSCHE 915 DIFF UPRATED)               | 1   |      |
| 11         | ERT26626    | OUTER SPLINED PLATE) 1.9mm WIDE - (PORSCHE 915 DIFF UPRATED) | 5   |      |
| 12         | ERT28659    | PORSCHE 915 UPRATED DIFF - CROSS PIN                         | 2   |      |
| 13         | ERT210837   | TXL200 - 350 INTERNALS - SIDE GEAR WASHER                    | 2   |      |
| 14         | ERT212383   | BELVILLE WASHER - MX 250 EVO2 (MODIFIED D904625)             | 1   |      |