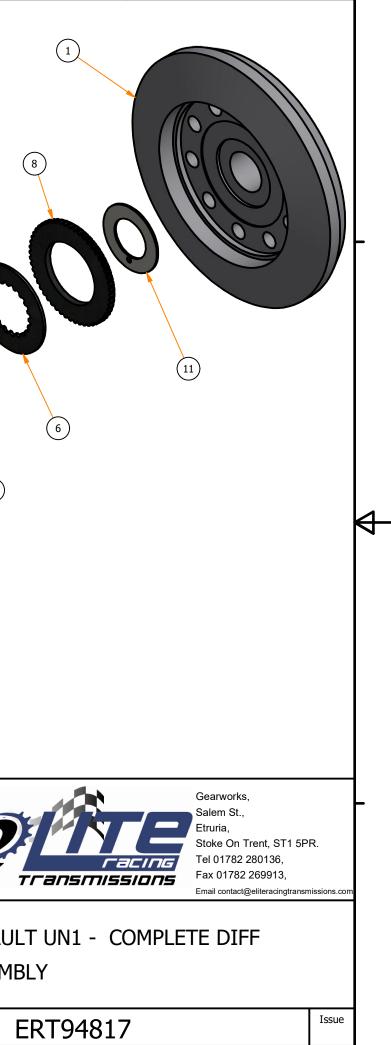

|          | 1 |                                                                     | $\nabla$                                                                                                                                                                                                   | 1                                 |      |          |
|----------|---|---------------------------------------------------------------------|------------------------------------------------------------------------------------------------------------------------------------------------------------------------------------------------------------|-----------------------------------|------|----------|
| <b>А</b> |   |                                                                     |                                                                                                                                                                                                            |                                   | 6    |          |
|          |   | (1)<br>(1)<br>(1)<br>(1)<br>(1)<br>(1)<br>(1)<br>(1)<br>(1)<br>(1)  | RENAULT UN1 - ORIGINAL MODIFIED CROWN WHEEL<br>RENAULT UN1 - DIFF MAIN BODY<br>DIFF RAMP RH 45/60 SPLINED - (200 SERIES)<br>DIFF RAMP LH 45/60 SPLINED - (200 SERIES)<br>OUTER SPLINE PLATE LSD (3mm WIDE) | QTY<br>1<br>1<br>1<br>1<br>1<br>2 | COST |          |
|          |   | 6 ERT23608<br>7 ERT23971<br>8 ERT23314<br>9 ERT24815<br>10 ERT24816 | INNER SPLINED PLATE - 200 SERIES 2.0mm WIDE<br>SALISBURY DIFF PLANET GEAR - (200 SERIES)<br>WIDE CLUTCH PLATE<br>RENAULT UN1 - SIDE GEAR (SHORT)<br>RENAULT UN1 - SIDE GEAR (LONG)                         | 4<br>2<br>1<br>1                  |      | DRG. No. |
|          | l | <br>11 ERT64814                                                     | DU WASHER - (32mmx54mmx1.5mm) - (RENAULT UN1 GEARBC                                                                                                                                                        | x) 2                              |      | L        |